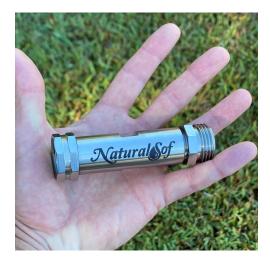

## **NS-RV SAVES SPACE AND TIME**

The NS-RV can be left attached to the potable water connection saving you 100% of the space needed to store and transport a portable water softener and salt. And it fits in the palm of your hand.