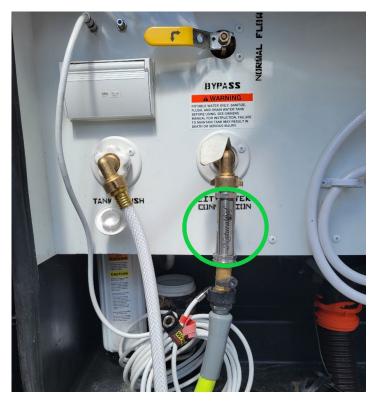

## **RV WET BAY WITH NS-RV INSTALLED**

The NS-RV is so easy to install on any Recreational Vehicle (RV). Simply attach the NS-RV to your RV at the female connection for potable/city water, typically in the utility panel. Installation is possible even on older RV models without an elaborate utility panel and less space.