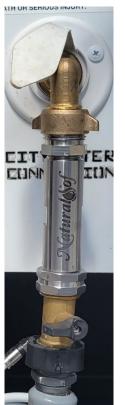

## **RV WET BAY WITH NS-RV INSTALLED**

The NS-RV is so easy to install on any Recreational Vehicle (RV). Simply attach the NS-RV to your RV at the female connection for potable/city water, typically in the utility panel. Installation is possible even on older RV models without an elaborate utility panel and less space.